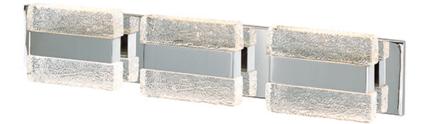

## **PRODUCT DESCRIPTION**

Blocks of piastra style Iceberg glass sparkle and shimmer from the high powered LEDs concealed inside Polished Chrome metal supports. Not only Is useful light directed down, additional light is cast indirectly upwards and into the room for even and soft illumination.

## **FINISHES OPTION**

Polished Chrome (PC)

GLASS Iceberg IB

MATERIAL Glass, Steel

RATINGS

cETLus Damp Location ADA

ADDITIONAL INSTALL UP/DOWN: Any **OPERATING TEMPERATURE:** -20°C (-4°F), 40°C (104°F)

Always consult a qualified electrician before installing any lighting product.