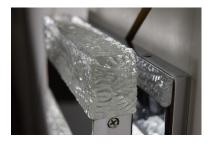

## **PRODUCT DESCRIPTION**

Blocks of piastra style Iceberg glass sparkle and shimmer from the high powered LEDs concealed inside Polished Chrome metal supports. Not only Is useful light directed down, additional light is cast indirectly upwards and into the room for even and soft illumination.