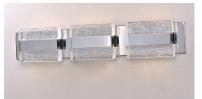

## **PRODUCT DESCRIPTION**

Blocks of piastra style Iceberg glass sparkle and shimmer from the high powered LEDs concealed inside Polished Chrome metal supports. Not only Is useful light directed down, additional light is cast indirectly upwards and into the room for even and soft illumination.