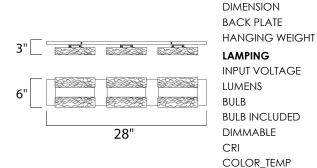

## MEASUREMENTS

: 28" W x 6" H x 3" Ext : 28" W x 4.5" H

## INPUT VOLTAGE :120V LUMENS **BULB INCLUDED** : (Integrated) DIMMABLE

: 16.79243 lb

: 2,420 Rated (1,417 Del.) : 6 x 5W LED AC Integrated , 30W Total : Electronic Low Voltage (ELV) : 90+ CRI : 3000K LIGHTING\_DIRECTION : Up/Down